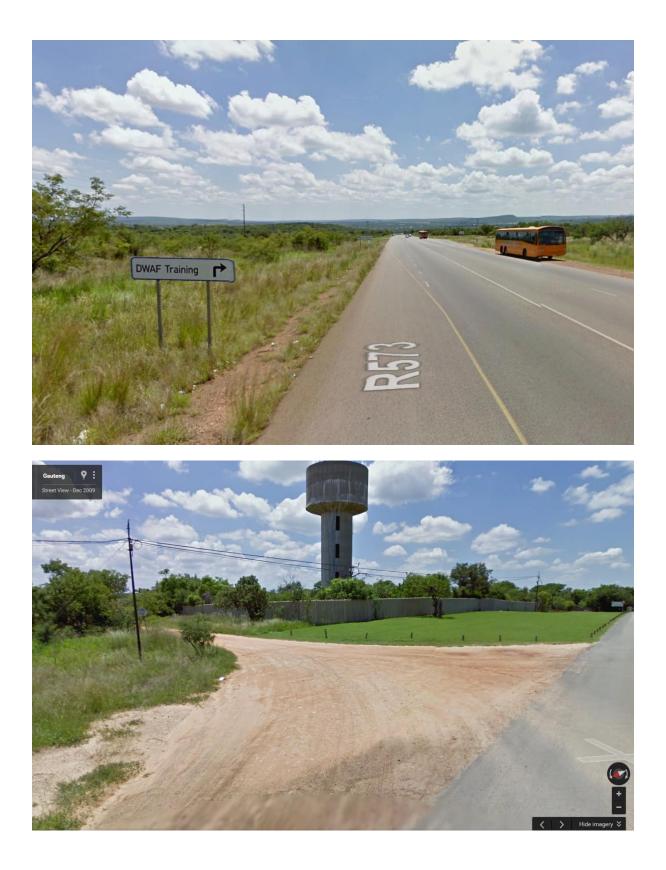

Drive 10.9 km (passing SPAR and Roodeplaat Dam rowing club and over the hill)

Turn right at Sign DWAF Training (Lat -25.614844° and Long 28.354517°) and follow road for 1.1km

Turn left on gravel road and tare at **Water Tower** (Lat -25.618491° and Long 28.364047°) and drive 400m till Security gate

Sign in and continue with road another 250m till IBTC. (Lat-25.618439° and Long 28.368786°)