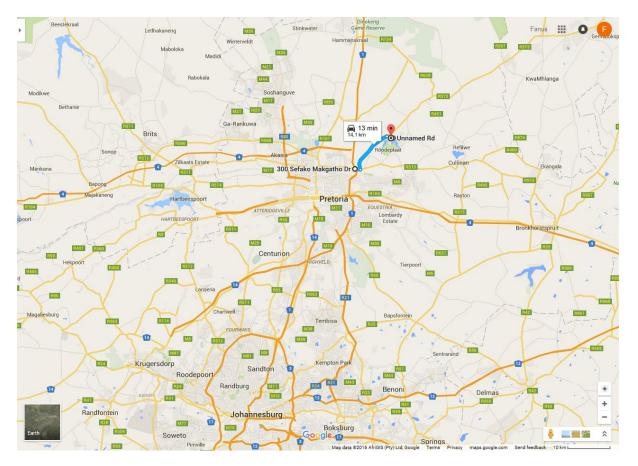

## From N1 South

Follow the N1 North to R513 Sefako Makgatho Dr (old Zambezi Dr)

Turn right head east (Cullinan direction) on Sefako Makgatho Dr/R513 for 1.3 km

At robot Turn left onto R573 (Moloto Road)

Drive 10.9 km (passing SPAR and Roodeplaat Dam rowing club and over the hill)

Turn right at Sign DWAF Training (Lat -25.614844° and Long 28.354517°) and follow road for 1.1km

Turn left on gravel road and tare at **Water Tower** (Lat -25.618491° and Long 28.364047°) and drive 400m till Security gate