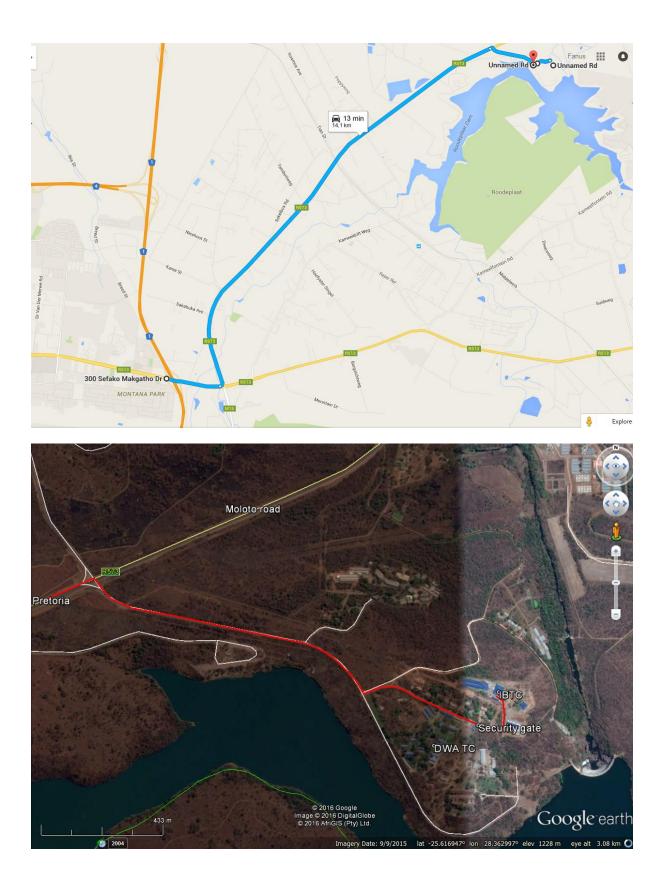

## From N1 South

Follow the N1 North to R513 Sefako Makgatho Dr (old Zambezi Dr)

Turn right head east (Cullinan direction) on Sefako Makgatho Dr/R513 for 1.3 km

At robot Turn left onto R573 (Moloto Road)

Drive 10.9 km (passing SPAR and Roodeplaat Dam rowing club and over the hill)

Turn right at Sign DWAF Training (Lat -25.614844° and Long 28.354517°) and follow road for 1.1km

Turn left on gravel road and tare at **Water Tower** (Lat -25.618491° and Long 28.364047°) and drive 400m till Security gate

Sign in and continue with road another 250m till IBTC. (Lat-25.618439° and Long 28.368786°)